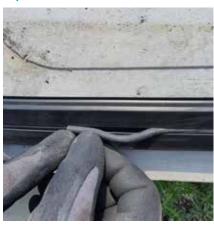

#### 5 CONNECTING

After the round cord has been inserted into the complete gasket frame, the beginning and end must be joined together.

To do this, guide the line so far into the profile until you have reached the starting piece. Then take the tool out of the groove and cut the round cord a little longer than the available space.