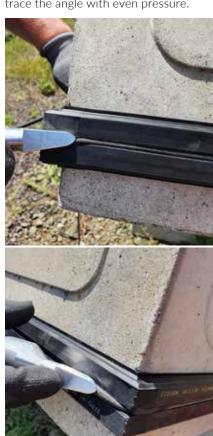

### 4 | EXECUTION OF THE CORNER

Along the corners it is helpful if the swelling cord is fixed in the groove with one hand. Do not remove the tool from the groove at the corner. Continue to trace the angle with even pressure.