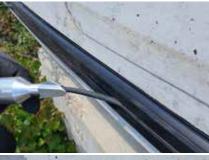

### 3 | ENTER CORD INTO THE GASKET GROOVE

Before installing the hydrophilloc round cord in the profile frame, it should be dry and clean. Press the tip of the tool into the recess provided for the cord in the centre of the profile. Pull along the profile with sufficient pressure.