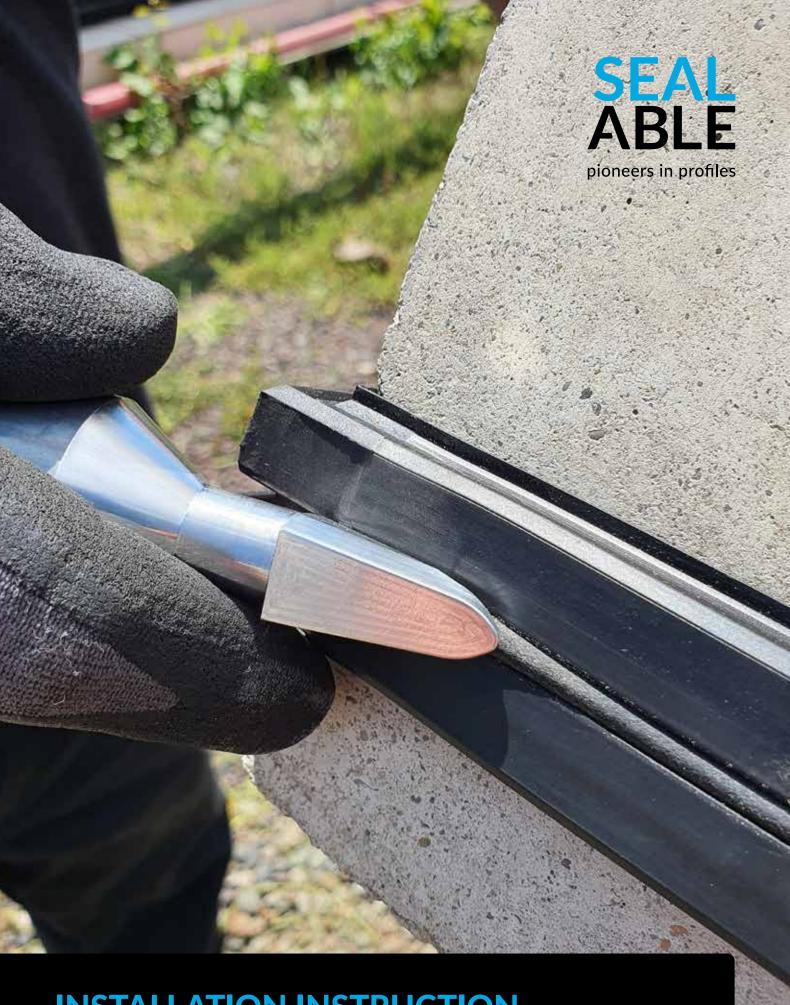

### 3 | ENTER CORD INTO THE GASKET GROOVE

Before installing the hydrophilloc round cord in the profile frame, it should be dry and clean. Press the tip of the tool into the recess provided for the cord in the centre of the profile. Pull along the profile with sufficient pressure.

### 4 | EXECUTION OF THE CORNER

Along the corners it is helpful if the swelling cord is fixed in the groove with one hand. Do not remove the tool from the groove at the corner. Continue to trace the angle with even pressure.