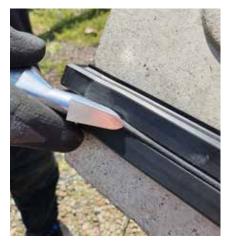

### 3 | ENTER CORD INTO THE GASKET GROOVE

Before installing the hydrophilloc round cord in the profile frame, it should be dry and clean. Press the tip of the tool into the recess provided for the cord in the centre of the profile. Pull along the profile with sufficient pressure.