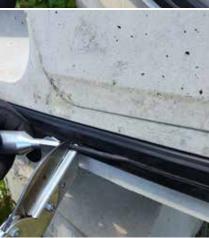

### 4 | EXECUTION OF THE CORNER

Along the corners it is helpful if the swelling cord is fixed in the groove with one hand. Do not remove the tool from the groove at the corner. Continue to trace the angle with even pressure.