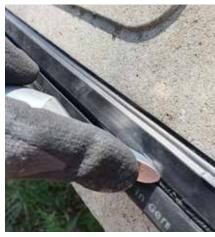

#### 2 | INSERT CORD

The cord is inserted from the back of the tool until a piece peeks out at the front.

### 3 | ENTER CORD INTO THE GASKET GROOVE

Before installing the hydrophilloc round cord in the profile frame, it should be dry and clean. Press the tip of the tool into the recess provided for the cord in the centre of the profile. Pull along the profile with sufficient pressure.