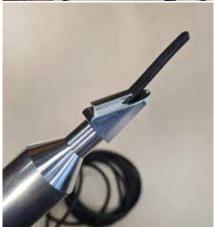

#### 5 CONNECTING

After the round cord has been inserted into the complete gasket frame, the beginning and end must be joined together.

To do this, guide the line so far into the profile until you have reached the starting piece. Then take the tool out of the groove and cut the round cord a little longer than the available space.

#### **6** | FINISHING

Press the remaining piece into the groove and the assembly of the round cord is finished. There must be no gap (hollow space) between the beginning and the end of the cord.