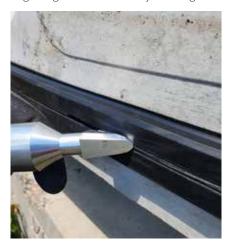

#### 5 CONNECTING

After the round cord has been inserted into the complete gasket frame, the beginning and end must be joined together.

To do this, guide the line so far into the profile until you have reached the starting piece. Then take the tool out of the groove and cut the round cord a little longer than the available space.

#### **6** | FINISHING

Press the remaining piece into the groove and the assembly of the round cord is finished. There must be no gap (hollow space) between the beginning and the end of the cord.