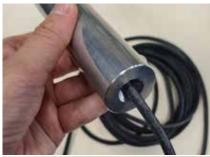

#### 2 | INSERT CORD

The cord is inserted from the back of the tool until a piece peeks out at the front.