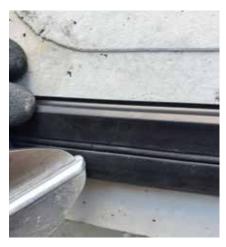

#### **6** | FINISHING

Press the remaining piece into the groove and the assembly of the round cord is finished. There must be no gap (hollow space) between the beginning and the end of the cord.