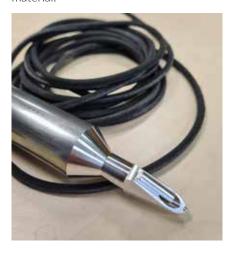

#### 1 DELIVERED TOOLS

Use the tool and round cord supplied by SEALABLE to install the swelling material.

#### 2 | INSERT CORD

The cord is inserted from the back of the tool until a piece peeks out at the front.